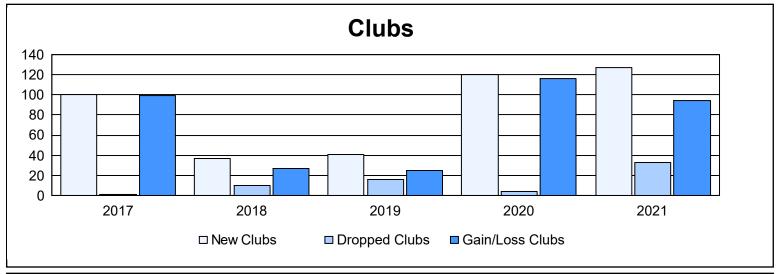

District 325B1 As of June 2021 Cumulative

| Year      | New<br>Clubs | Dropped<br>Clubs | Gain/<br>Loss<br>Clubs | New<br>Members | Charter<br>Members | Reinstate<br>Members | Transfer<br>Members | Total<br>Member<br>Added | Total<br>Members<br>Dropped | Gain/<br>Loss<br>Members |
|-----------|--------------|------------------|------------------------|----------------|--------------------|----------------------|---------------------|--------------------------|-----------------------------|--------------------------|
| 2016-2017 | 100          | 1                | 99                     | 1,337          | 2,418              | 37                   | 10                  | 3,802                    | 939                         | 2,863                    |
| 2017-2018 | 37           | 10               | 27                     | 1,885          | 1,137              | 167                  | 10                  | 3,199                    | 1,972                       | 1,227                    |
| 2018-2019 | 41           | 16               | 25                     | 933            | 1,233              | 66                   | 9                   | 2,241                    | 2,243                       | -2                       |
| 2019-2020 | 120          | 4                | 116                    | 747            | 2,653              | 55                   | 11                  | 3,466                    | 2,291                       | 1,175                    |
| 2020-2021 | 127          | 33               | 94                     | 2,524          | 3,312              | 83                   | 26                  | 5,945                    | 2,778                       | 3,167                    |
| Average   | 85           | 13               | 72                     | 1,485          | 2,151              | 82                   | 13                  | 3,731                    | 2,045                       | 1,686                    |