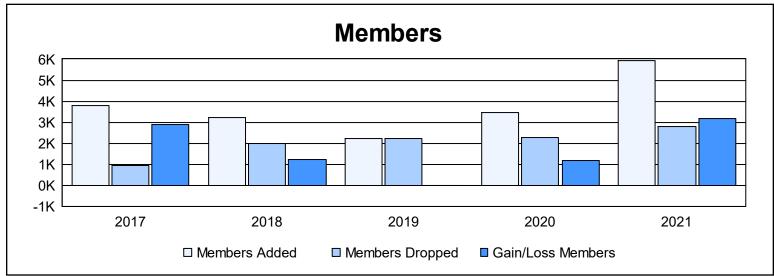

District 325B1 As of June 2021 Cumulative

| Year      | New<br>Clubs | Dropped<br>Clubs | Gain/<br>Loss<br>Clubs | New<br>Members | Charter<br>Members | Reinstate<br>Members | Transfer<br>Members | Total<br>Member<br>Added | Total<br>Members<br>Dropped | Gain/<br>Loss<br>Members |
|-----------|--------------|------------------|------------------------|----------------|--------------------|----------------------|---------------------|--------------------------|-----------------------------|--------------------------|
| 2016-2017 | 100          | 1                | 99                     | 1,337          | 2,418              | 37                   | 10                  | 3,802                    | 939                         | 2,863                    |
| 2017-2018 | 37           | 10               | 27                     | 1,885          | 1,137              | 167                  | 10                  | 3,199                    | 1,972                       | 1,227                    |
| 2018-2019 | 41           | 16               | 25                     | 933            | 1,233              | 66                   | 9                   | 2,241                    | 2,243                       | -2                       |
| 2019-2020 | 120          | 4                | 116                    | 747            | 2,653              | 55                   | 11                  | 3,466                    | 2,291                       | 1,175                    |
| 2020-2021 | 127          | 33               | 94                     | 2,524          | 3,312              | 83                   | 26                  | 5,945                    | 2,778                       | 3,167                    |
| Average   | 85           | 13               | 72                     | 1,485          | 2,151              | 82                   | 13                  | 3,731                    | 2,045                       | 1,686                    |